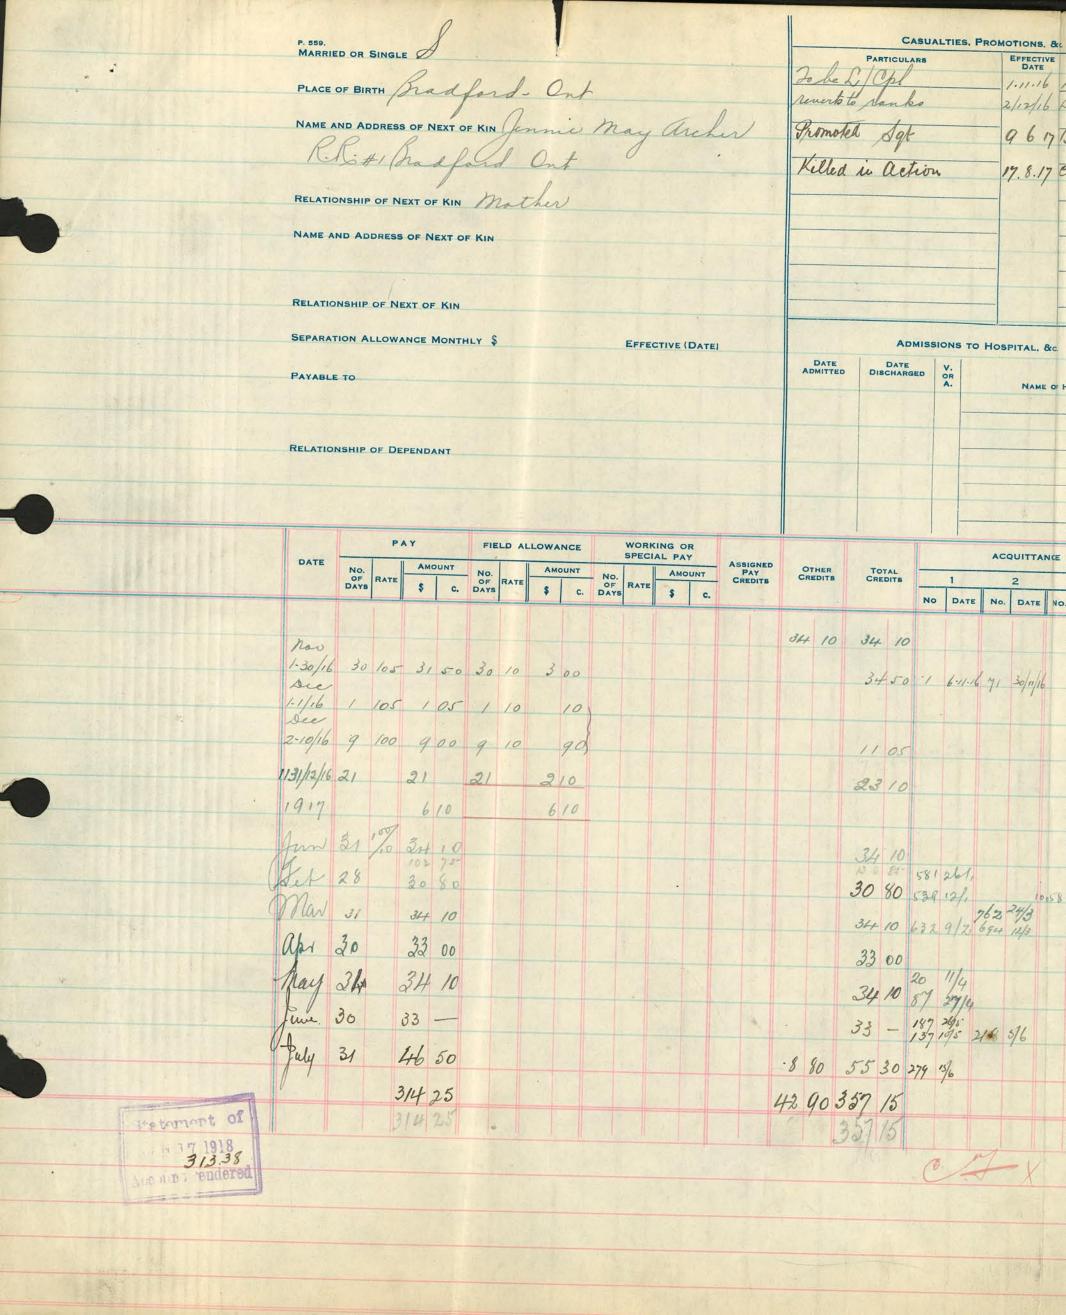

### REGIMENTAL DOCUMENTS NAME FROHER MATTHEW HUMPHREY REGT. NO. 228400 M. F. W. 2505 CONTENTS DATE RECEIVED DATE FORWARDED TO WHOM FORWARDED NON-EFFECTIVE BY REFERENCE DEATH ATTESTATION PAPER (M.F.W. 23, 133, or 51) CASUALTY FORM (M.F.W. 54 or A.F.B. 103) Category TRAINING HISTORY SHEET (M.F.W. 113) FIELD CONDUCT SHEET (M.F.W. 178 or A.F.B. 122) REGT. CONDUCT SHEET (M.F.B. 263 or A.F.B. 120) COMPANY CONDUCT SHEET (M.F.B. 263A or A.F.B. 121) MEDICAL HISTORY SHEET (M.F.B. 313 or A.F.B. 178) DISCHARGE DENTAL HISTORY SHEET (M.F.B. 465) Category MEDICAL REPORT (M.F.B. 227 or A.F.B. 179) MEDICAL EXAMINATION (M.F.W. 129) **Unique Service** TRANSFER CLOTHING STATEMENT (M.F.W. 97 or D.O.S. 2) Number PROCEEDINGS, COURT OF INQUIRY (M.F.B. 303 or A.F.A. 2) DECLARATION, COURT OF INQUIRY (M.F.B. 259 or A.F.B. 115) DESERTION LAST PAY CERTIFICATE (M.F.W. 44) PROCEEDINGS ON DISCHARGE (M.F.W. 218 or A.F.B. 268) PARTICULARS OF CHARACTER (A.F.W. 3226) COPY OF PARCHMENT DISCHARGE CERTIFICATE (M.F.W. 39A)